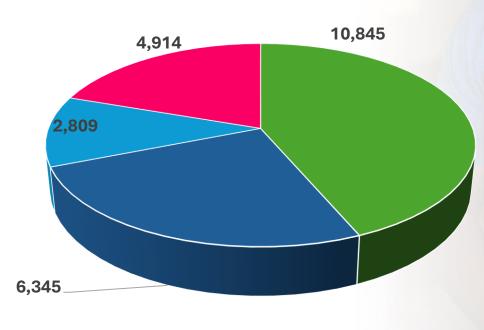

## Arrivals Quoted in number of passengers Place of Stay

**May** 2024

| Place of Stay         | May-24 | (%) of<br>Arrivals |  |
|-----------------------|--------|--------------------|--|
| Hotel                 | 10,845 | 44%                |  |
| Guest Houses          | 6,345  | 25%                |  |
| Villa                 | 2,809  | 11%                |  |
| Home                  | 4,914  | 20%                |  |
| Other                 | 0      | 0%                 |  |
| <b>Total Arrivals</b> | 24,913 |                    |  |