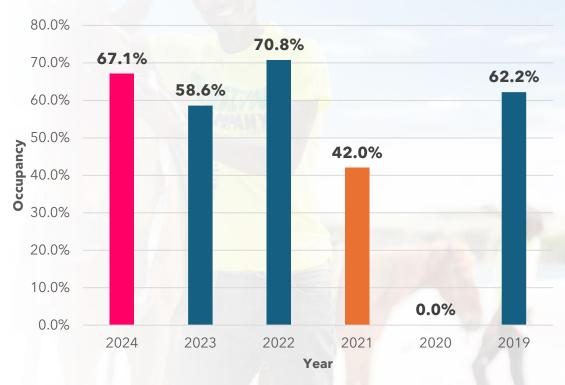

## Occupancy Comparison May 2019 - 2024

2022 occupancy looks more favourable ONLY because we reported fewer room nights matched about fewer rooms sold. A better comparison is to 2019 where we are operating on similar room nights.

May

2020 - 2022: Covid-19 pandemic